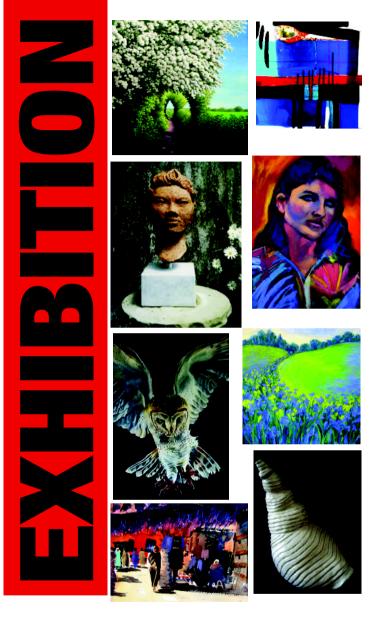

#### THE EXHIBITORS

There will be up to 30 Painters, Potters and Sculptors showing over 300 original works in what is said to be the biggest and the best art event in Kent. The artists exhibiting are of all talents and ages working in all mediums.