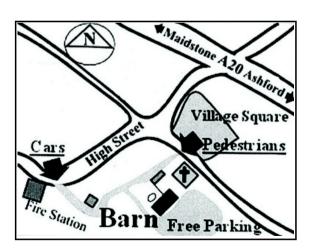

## Pilgrims Way Artists 2014

17th Annual Summer Exhibition
TITHE BARN, LENHAM, KENT. ME17 2QD
16th - 26th May
Open Daily 10am -6pm
FREE ENTRY & PARKING

**PILGRIMS WAY ARTISTS** 

17th Annual Summer Exhibition

#### FREE ADMISSION & PARKING

WITH EASY WHEELCHAIR ACCESS