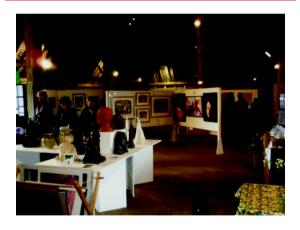

## YOU ARE INVITED TO THE SUMMER EXHIBITION OF THE PILGRIMS WAY ARTISTS

This will be the 17th Annual Art Show by the Pilgrims Way Artists to be held in the magnificent 14th Century Grade 1 listed Tithe Barn in the village of Lenham, between Maidstone and Ashford, Kent.

#### THE EXHIBITORS

There will be up to 30 Painters, Potters and Sculptors showing over 300 original works in what is said to be the biggest and the best art event in Kent. The artists exhibiting are of all talents and ages working in all mediums.