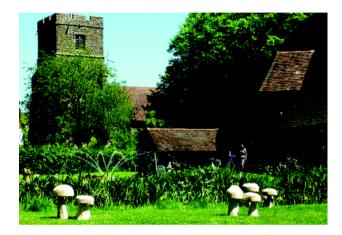

## YOU ARE INVITED TO THE SUMMER EXHIBITION OF THE PILGRIMS WAY ARTISTS

This will be the 17th Annual Art Show by the Pilgrims Way Artists to be held in the magnificent 14th Century Grade 1 listed Tithe Barn in the village of Lenham, between Maidstone and Ashford, Kent.