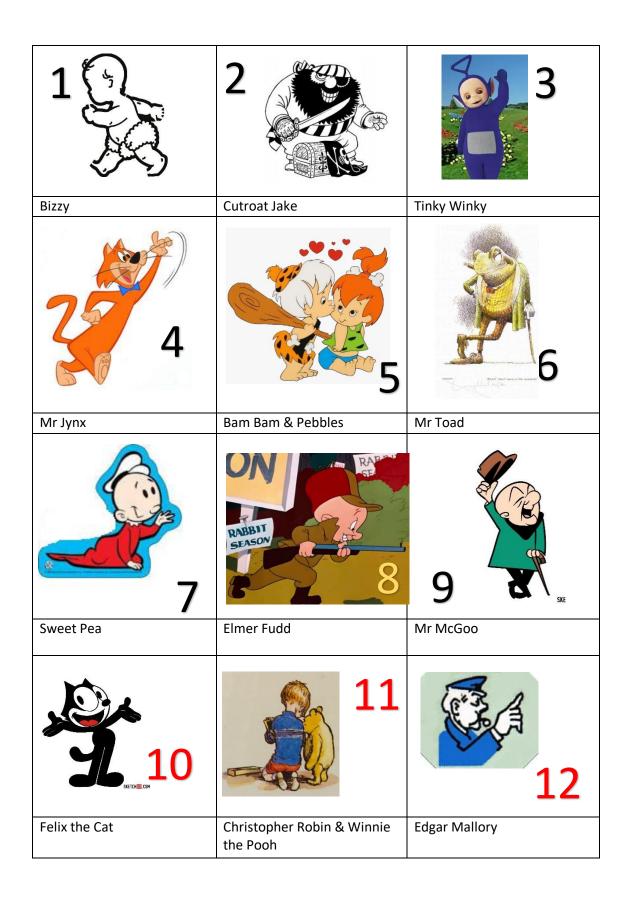

# Who are these Cartoons and where would you find them

| 1  | Paris                           |
|----|---------------------------------|
| 2  | Sydney Opera House, Australia   |
| 3  | Plaza de Espana, Seville, Spain |
| 4  | Parliament Building Budapest    |
| 5  | Hawaii, Hawaii archipelago      |
| 6  | Chichen Itza, Mexico            |
| 7  | Lake Malawi, African Great Lake |
| 8  | Bora Bora                       |
| 9  | Château de Versailles, France   |
| 10 | Miami                           |
| 11 | Angkor Wat, Cambodia            |
| 12 | Delhi India                     |