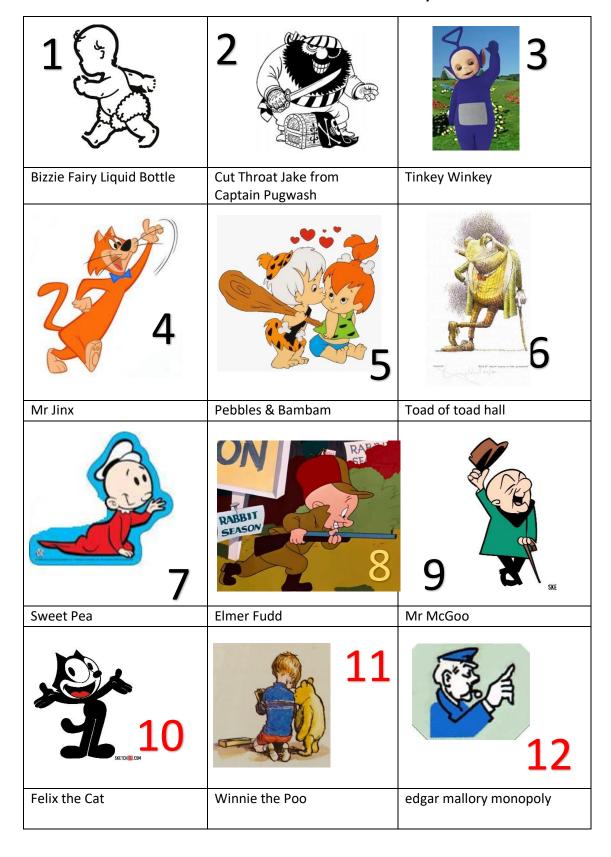

# Who are these Cartoons and where would you find them

| 1  | Paris                           |
|----|---------------------------------|
| 2  | Sydney Opera House, Australia   |
| 3  | Plaza de Espana, Seville, Spain |
| 4  | Parliament Building Budapest    |
| 5  | Hawaii, Hawaii archipelago      |
| 6  | Chichen Itza, Mexico            |
| 7  | Lake Malawi, African Great Lake |
| 8  | Bora Bora                       |
| 9  | Château de Versailles, France   |
| 10 | Miami                           |
| 11 | Angkor Wat, Cambodia            |
| 12 | Delhi India                     |