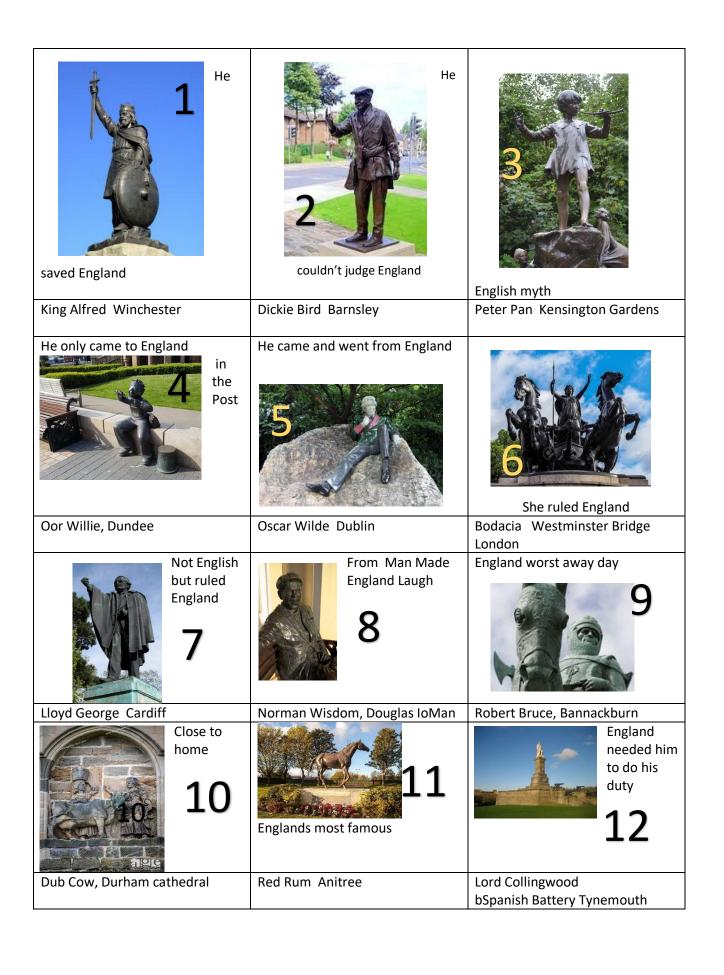

| Stat | tues             |                     |
|------|------------------|---------------------|
| 1    | Alfred the Great | Winchester          |
| 2    | Dickie Bird      | Barnsley            |
| 3    | Peter Pan        | Kensington Gardens  |
| 4    | Oor Willie       | Dundee              |
| 5    | Oscar Wilde      | Dublin              |
| 6    | Boadica          | Westminster London  |
| 7    | Lloyd George     | Cardiff             |
| 8    | Norman Wisdom    | Douglas Isle of Man |
| 9    | Robert the Bruce | Bannackburn         |
| 10   | Dun Cow          | Durham Cathedral    |
| 11   | Red Rum          | Aintree             |
| 12   | Lord Colinwood   | North Shields       |