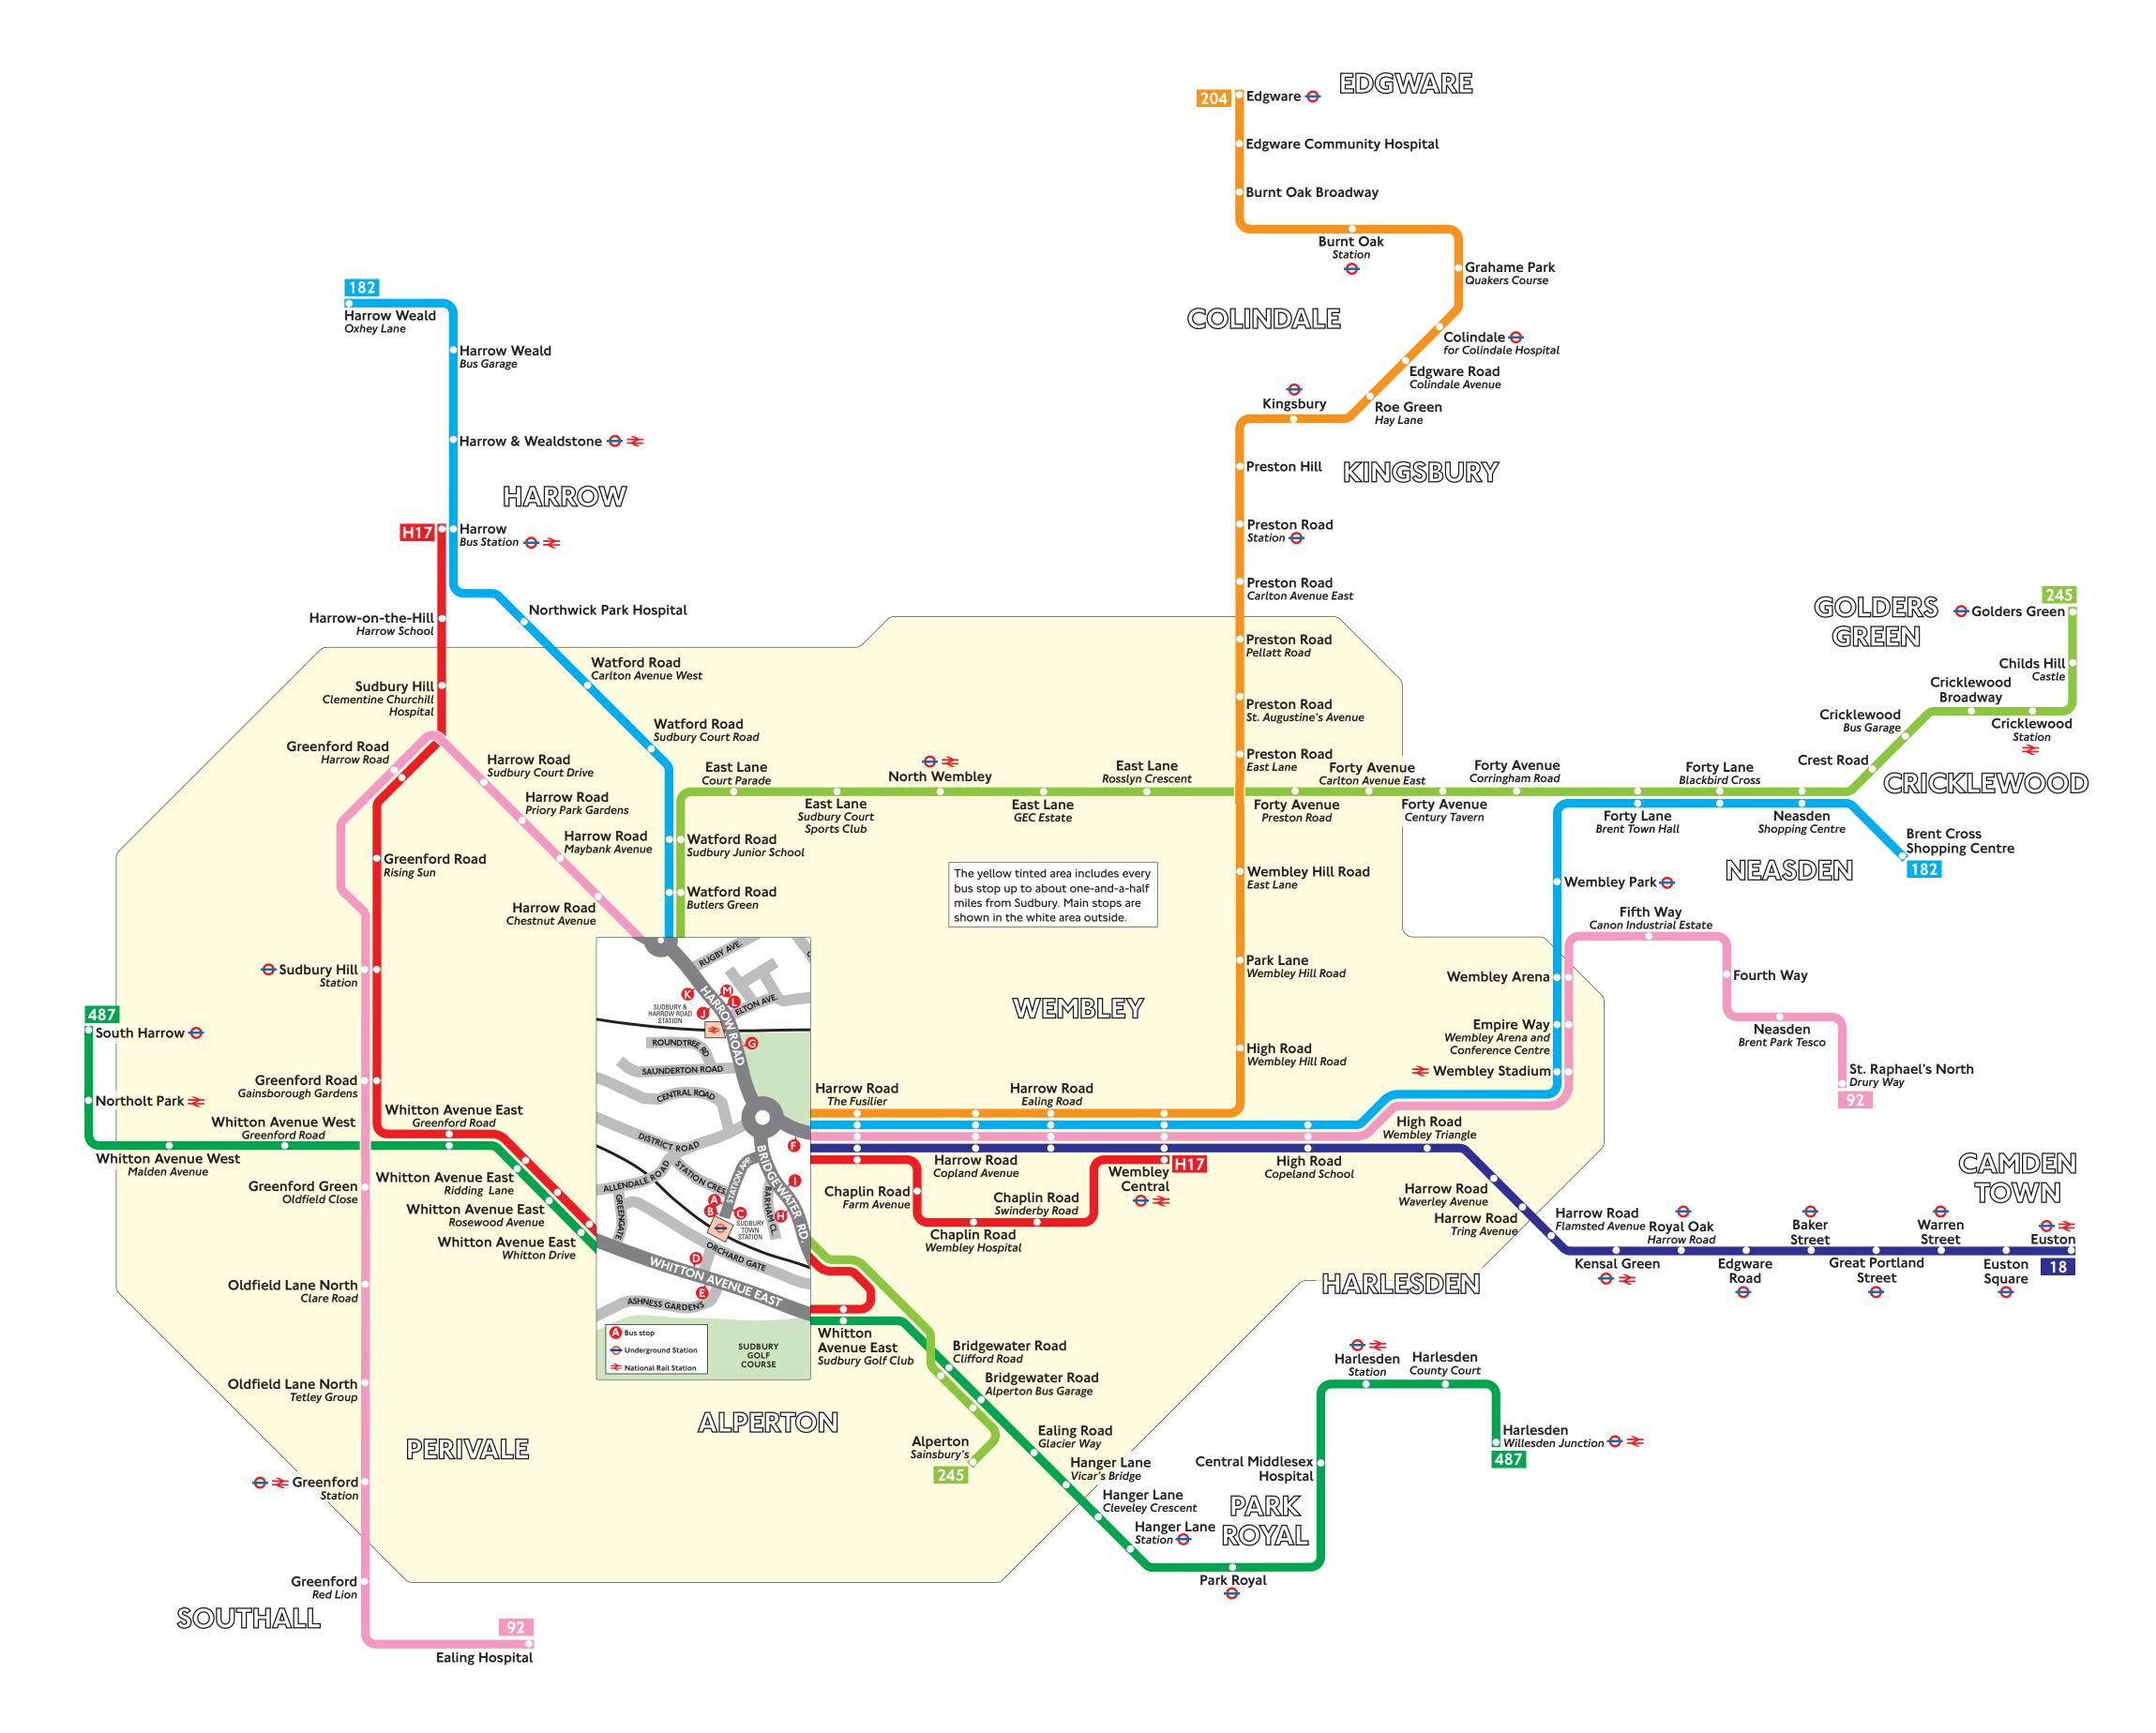

## Bus services from Sudbury

© Copyright Transport for London Information correct from 28 June 2003

| Bus service | Towards                      | Bus stop       |
|-------------|------------------------------|----------------|
| 18          | Euston                       | G L M          |
| 92          | Ealing Hospital              | <b>6 0</b>     |
|             | St. Raphael's North          | <b>G L</b>     |
| 182         | Brent Cross                  | <b>G L</b>     |
|             | Harrow Weald Oxhey Lane      | <b>6 0</b>     |
| 204         | Edgware                      | C              |
| 245         | Alperton Sainsbury's         | <b>A G O C</b> |
|             | Golders Green                | <b>B H J</b>   |
| 487         | South Harrow                 | <b>(3</b> )    |
|             | Harlesden Willesden Junction | D              |
| H17         | Harrow Bus Station           | <b>3 3 0</b>   |
|             | Wembley Central              | D H            |
| Night bu    | ıses                         |                |
| Bus service | Towards                      | Bus stop       |
| N18         | Harrow Weald Bus Garage      | <b>6 0</b>     |
|             | Trafalgar Square             | G D M          |

| Destination                    | <b>Bus service</b> | Bus stop   |
|--------------------------------|--------------------|------------|
| A                              |                    |            |
| Alperton 😌                     | 245                | A G O O    |
| Alperton Bus Garage            | 245                | AGOO       |
|                                | 487                | D          |
| Alperton Sainsbury's           | 245                | A G O L    |
| В                              |                    |            |
| Baker Street 😌                 | 18, N18            | G D M      |
| Brent Cross Shopping Centre    | 182                | <b>G L</b> |
| Bridgewater Road Clifford Road | 245                | A G O L    |
|                                | 487                | D          |
| Burnt Oak 👄                    | 204                | 0          |

| Destination                                           | Bus service | Bus stop     |
|-------------------------------------------------------|-------------|--------------|
| Burnt Oak Broadway                                    | 204         | C            |
| C                                                     |             |              |
| Central Middlesex Hospital                            | 487         | D            |
| Chaplin Road                                          | H17         | O H          |
| Childs Hill Castle                                    | 245         | <b>B H J</b> |
| <b>Colindale ⊖</b> for Colindale Hospital             | 204         | <b>9</b>     |
| Crest Road                                            | 182         | <b>G L</b>   |
|                                                       | 245         | <b>B H O</b> |
| Cricklewood <del>≥</del>                              | 245         | <b>B H O</b> |
| Cricklewood Bus Garage                                | 245         | <b>B H O</b> |
| Cricklewood Broadway                                  | 245         | <b>B D O</b> |
| Ealing Hospital                                       | 92          | <b>3 0</b>   |
| Ealing Road Glacier Way                               | 487         | O            |
| East Lane                                             | 245         | <b>B H J</b> |
| Edgware 👄                                             | 204         | <b>G</b>     |
| Edgware Community Hospital                            | 204         | G            |
| Edgware Road 👄                                        | 18, N18     | G L M        |
| Edgware Road Colindale Avenue                         | 204         | C            |
| <b>Empire Way</b> Wembley Arena and Conference Centre | 92, 182     | <b>6 0</b>   |
| Euston⊖≠                                              | 18, N18     | G D M        |
| Euston Square 👄                                       | 18, N18     | G D M        |
| F                                                     |             |              |
| Fifth Way Canon Industrial Estate                     | 92          | <b>G L</b>   |
| Forty Avenue                                          | 245         | <b>B H O</b> |
| Forty Lane                                            | 182         | <b>G D</b>   |
|                                                       | 245         | <b>B H O</b> |
| Fourth Way                                            | 92          | <b>G L</b>   |
| G                                                     |             |              |
| Golders Green \varTheta                               | 245         | <b>B H J</b> |
| Grahame Park Quakers Course                           | 204         | <b>G</b>     |
| Great Portland Street 😌                               | 18, N18     | <b>G D M</b> |
| Greenford <del>○</del> <del></del>                    | 92          | <b>3 0</b>   |
| Greenford Red Lion                                    | 92          | <b>3 0</b>   |
| Greenford Green Oldfield Close                        | 92          | <b>3 0</b>   |
| Greenford Road Gainsborough                           | 92          | <b>3 0</b>   |
| Gardens and Harrow Road                               | H17         | <b>3 3 0</b> |
| Greenford Road Rising Sun                             | H17         | 3 3 0        |
| Н                                                     |             |              |
| Hanger Lane \varTheta                                 | 487         | D            |
| Hanger Lane Cleveley Crescent                         | 487         | D            |
|                                                       |             |              |

| Destination                                        | Bus service     | Bus stop     |
|----------------------------------------------------|-----------------|--------------|
| Hanger Lane Vicar's Bridge                         | 487             | D            |
| <b>Harlesden</b> Willesden Junction <b>⊖ ₹</b>     | 487             | D            |
| <b>Harrow</b> Bus Station <del>○</del> <del></del> | 182, N18        | 60           |
|                                                    | H17             | 800          |
| Harrow & Wealdstone <del> </del>                   | 182, N18        | 60           |
| Harrow-on-the-Hill Harrow School                   | H17             | <b>60</b>    |
| Harrow Road Copland Avenue                         | 18, N18         | GUM          |
|                                                    | 92, 182         | <b>G U</b>   |
|                                                    | 204             | G            |
| Harrow Road Ealing Road                            | 18, N18         | G D M        |
|                                                    | 92, 182         | <b>G U</b>   |
|                                                    | 204             | G            |
| Harrow Road Flamsted Avenue                        | 18, N18         | GUM          |
| Harrow Road Maybank Avenue                         | 92              | <b>F O</b>   |
| Harrow Road Priory Park Gardens                    | 92              | <b>6 0</b>   |
| Harrow Road Sudbury Court Drive                    | 92              | <b>F O</b>   |
| Harrow Road The Fusilier                           | 18, N18         | <b>G L M</b> |
|                                                    | 92, 182         | <b>G L</b>   |
|                                                    | 204             | G            |
|                                                    | H17             | D H          |
| Harrow Road Tring Avenue                           | 18, N18         |              |
| Harrow Road Waverley Avenue                        | 18, N18         | <b>G U M</b> |
| Harrow Weald Bus Garage                            | 182, N18        | <b>F O</b>   |
| Harrow Weald Oxhey Lane                            | 182             | G O          |
| K                                                  |                 |              |
| Kensal Green <del>O</del> <del>≥</del>             | 18, <b>N</b> 18 | G L M        |
| Kingsbury \varTheta                                | 204             | <b>G</b>     |
| N                                                  |                 |              |
| <b>Neasden</b> Brent Park Tesco                    | 92              | G D          |
| Neasden Shopping Centre                            | 182             | <b>G U</b>   |
|                                                    | 245             | <b>B H O</b> |
| Northolt Park                                      | 487             | <b>E</b>     |
| North Wembley <del>○ </del>                        | 245             | <b>B H O</b> |
| Northwick Park Hospital                            | 182, N18        | <b>F O</b>   |
| 0                                                  |                 |              |
| Oldfield Green Oldfield Close                      | 92              | <b>6 0</b>   |
| Oldfield Lane North                                | 92              | <b>6 0</b>   |
| P                                                  |                 |              |
| Park Lane Wembley Hill Road                        | 204             | G            |
| Park Royal \varTheta                               | 487             | D            |
| Preston Hill                                       | 204             | <b>G</b>     |
| Preston Road 😌                                     | 204             | 9            |