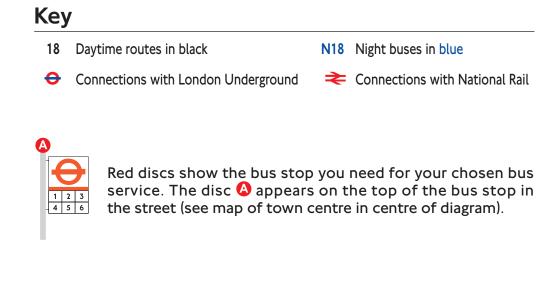

## Bus services from Sudbury

© Copyright Transport for London Information correct from 28 June 2003

| Bus service | Towards                      | Bus stop       |
|-------------|------------------------------|----------------|
| 18          | Euston                       | G L M          |
| 92          | Ealing Hospital              | <b>6 0</b>     |
|             | St. Raphael's North          | <b>G L</b>     |
| 182         | Brent Cross                  | <b>G L</b>     |
|             | Harrow Weald Oxhey Lane      | <b>6 0</b>     |
| 204         | Edgware                      | C              |
| 245         | Alperton Sainsbury's         | <b>A G O C</b> |
|             | Golders Green                | <b>B H J</b>   |
| 487         | South Harrow                 | <b>(3</b> )    |
|             | Harlesden Willesden Junction | D              |
| H17         | Harrow Bus Station           | <b>3 3 0</b>   |
|             | Wembley Central              | D H            |
| Night bu    | ıses                         |                |
| Bus service | Towards                      | Bus stop       |
| N18         | Harrow Weald Bus Garage      | <b>6 0</b>     |
|             | Trafalgar Square             | G D M          |

| Destination                    | <b>Bus service</b> | Bus stop   |
|--------------------------------|--------------------|------------|
| A                              |                    |            |
| Alperton 😌                     | 245                | A G O O    |
| Alperton Bus Garage            | 245                | AGOO       |
|                                | 487                | D          |
| Alperton Sainsbury's           | 245                | A G O L    |
| В                              |                    |            |
| Baker Street 😌                 | 18, N18            | G D M      |
| Brent Cross Shopping Centre    | 182                | <b>G L</b> |
| Bridgewater Road Clifford Road | 245                | A G O L    |
|                                | 487                | D          |
| Burnt Oak 👄                    | 204                | 0          |

| Destination                                           | Bus service | Bus stop     |
|-------------------------------------------------------|-------------|--------------|
| Burnt Oak Broadway                                    | 204         | C            |
| C                                                     |             |              |
| Central Middlesex Hospital                            | 487         | D            |
| Chaplin Road                                          | H17         | O H          |
| Childs Hill Castle                                    | 245         | <b>B H J</b> |
| <b>Colindale ⊖</b> for Colindale Hospital             | 204         | <b>9</b>     |
| Crest Road                                            | 182         | <b>G L</b>   |
|                                                       | 245         | <b>B H O</b> |
| Cricklewood <del>≥</del>                              | 245         | <b>B H O</b> |
| Cricklewood Bus Garage                                | 245         | <b>B H O</b> |
| Cricklewood Broadway                                  | 245         | <b>B D O</b> |
| Ealing Hospital                                       | 92          | <b>3 0</b>   |
| Ealing Road Glacier Way                               | 487         | O            |
| East Lane                                             | 245         | <b>B H J</b> |
| Edgware 👄                                             | 204         | <b>G</b>     |
| Edgware Community Hospital                            | 204         | G            |
| Edgware Road 👄                                        | 18, N18     | G L M        |
| Edgware Road Colindale Avenue                         | 204         | C            |
| <b>Empire Way</b> Wembley Arena and Conference Centre | 92, 182     | <b>6 0</b>   |
| Euston⊖≠                                              | 18, N18     | G D M        |
| Euston Square 👄                                       | 18, N18     | G D M        |
| F                                                     |             |              |
| Fifth Way Canon Industrial Estate                     | 92          | <b>G L</b>   |
| Forty Avenue                                          | 245         | <b>B H O</b> |
| Forty Lane                                            | 182         | <b>G D</b>   |
|                                                       | 245         | <b>B H O</b> |
| Fourth Way                                            | 92          | <b>G L</b>   |
| G                                                     |             |              |
| Golders Green \varTheta                               | 245         | <b>B H J</b> |
| Grahame Park Quakers Course                           | 204         | <b>G</b>     |
| Great Portland Street 😌                               | 18, N18     | <b>G D M</b> |
| Greenford <del>○</del> <del></del>                    | 92          | <b>3 0</b>   |
| Greenford Red Lion                                    | 92          | <b>3 0</b>   |
| Greenford Green Oldfield Close                        | 92          | <b>3 0</b>   |
| Greenford Road Gainsborough                           | 92          | <b>3 0</b>   |
| Gardens and Harrow Road                               | H17         | <b>3 3 0</b> |
| Greenford Road Rising Sun                             | H17         | 3 3 0        |
| Н                                                     |             |              |
| Hanger Lane \varTheta                                 | 487         | D            |
| Hanger Lane Cleveley Crescent                         | 487         | D            |
|                                                       |             |              |

| Destination                                        | Bus service     | Bus stop     |
|----------------------------------------------------|-----------------|--------------|
| Hanger Lane Vicar's Bridge                         | 487             | D            |
| <b>Harlesden</b> Willesden Junction <b>⊖ ₹</b>     | 487             | D            |
| <b>Harrow</b> Bus Station <del>○</del> <del></del> | 182, N18        | 60           |
|                                                    | H17             | 800          |
| Harrow & Wealdstone <del> </del>                   | 182, N18        | 60           |
| Harrow-on-the-Hill Harrow School                   | H17             | <b>60</b>    |
| Harrow Road Copland Avenue                         | 18, N18         | GUM          |
|                                                    | 92, 182         | <b>G U</b>   |
|                                                    | 204             | G            |
| Harrow Road Ealing Road                            | 18, N18         | G D M        |
|                                                    | 92, 182         | <b>G U</b>   |
|                                                    | 204             | G            |
| Harrow Road Flamsted Avenue                        | 18, N18         | GUM          |
| Harrow Road Maybank Avenue                         | 92              | <b>F O</b>   |
| Harrow Road Priory Park Gardens                    | 92              | <b>6 0</b>   |
| Harrow Road Sudbury Court Drive                    | 92              | <b>F O</b>   |
| Harrow Road The Fusilier                           | 18, N18         | <b>G L M</b> |
|                                                    | 92, 182         | <b>G L</b>   |
|                                                    | 204             | G            |
|                                                    | H17             | D H          |
| Harrow Road Tring Avenue                           | 18, N18         |              |
| Harrow Road Waverley Avenue                        | 18, N18         | <b>G U M</b> |
| Harrow Weald Bus Garage                            | 182, N18        | <b>F O</b>   |
| Harrow Weald Oxhey Lane                            | 182             | G O          |
| K                                                  |                 |              |
| Kensal Green <del>O</del> <del>≥</del>             | 18, <b>N</b> 18 | G L M        |
| Kingsbury \varTheta                                | 204             | <b>G</b>     |
| N                                                  |                 |              |
| <b>Neasden</b> Brent Park Tesco                    | 92              | G D          |
| Neasden Shopping Centre                            | 182             | <b>G U</b>   |
|                                                    | 245             | <b>B H O</b> |
| Northolt Park                                      | 487             | <b>E</b>     |
| North Wembley <del>○ </del>                        | 245             | <b>B H O</b> |
| Northwick Park Hospital                            | 182, N18        | <b>F O</b>   |
| 0                                                  |                 |              |
| Oldfield Green Oldfield Close                      | 92              | <b>6 0</b>   |
| Oldfield Lane North                                | 92              | <b>6 0</b>   |
| P                                                  |                 |              |
| Park Lane Wembley Hill Road                        | 204             | G            |
| Park Royal \varTheta                               | 487             | D            |
| Preston Hill                                       | 204             | <b>G</b>     |
| Preston Road 😌                                     | 204             | 9            |