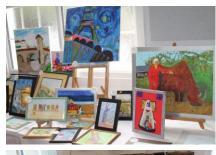

The official opening of our newly refurbished centre and our art exhibition 'Wish You Were Here' took place at the beginning of September.

Parkgate Community Centre was officially opened on Friday 4<sup>th</sup> September by Richard Harrington, MP for Watford, and the event was attended by many members, staff, volunteers, friends and guests.

On Saturday 5<sup>th</sup> September we held a public open day and art exhibition and raised over £800 through the sale of art work, refreshments and cakes.

Many thanks to the Cream Tea Brigade who attended the event with some of their amazing motorbikes, offering photo opportunities for a donation to DRUM.

Some lucky staff and volunteers were also treated to an unexpected ride later on in the afternoon!

The art work was absolutely fantastic, the building looked incredible and both events were a huge success. It was a shame that so many of the health care professionals invited didn't turn up.....so that they could see just what our members are capable of doing and how much we can offer and support other disabled people!