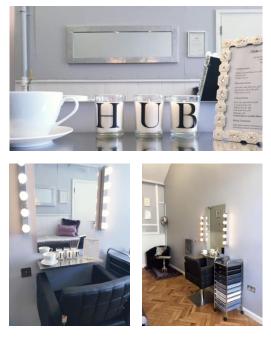

# Hollie's Beauty Hub

DRUM members, carers, staff and volunteers can now take full advantage of our beautiful new hair salon and will receive great reductions for all of the services available.

Wash, cut, blow dry, colours, also false eye lash extensions and infills available.

Hollie is also happy to wash and blow dry your hair without a cut, especially useful for those that have difficulty doing it themselves.