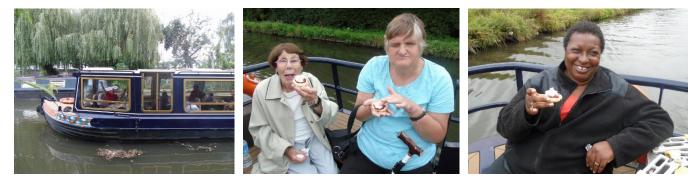

All proceeds to DRUM. Please complete the slip on page 7 to book.

Members and carers enjoyed a lovely day on the Grand Union Canal in August. Many thanks to our team for the wonderful lunch, especially the scones!