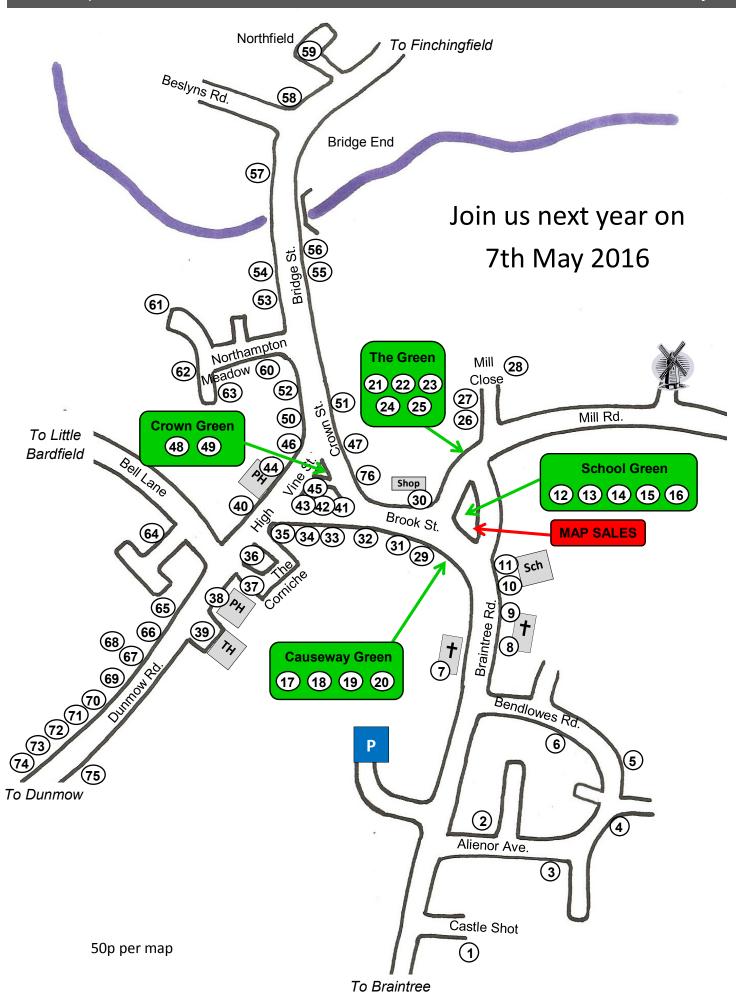

# **Welcome to the Great Bardfield Village Garage Sale 2015**

*In aid of the Bardfield After School Club (reg. charity 1062159)* 

Please park with consideration for other visitors and residents of Bardfield. Thank you.

## Sellers at the 2015 garage sale:

|     |                                             |     | o garage sale.                              |
|-----|---------------------------------------------|-----|---------------------------------------------|
| No. | Address                                     | No. | Address                                     |
| 1   | 10 Castle Shot                              | 39  | Town Hall Cottage                           |
| 2   | 9 Alienor Avenue X 🛊 🛉                      | 40  | Bank House, High Street                     |
| 3   | 22 Alienor Avenue                           | 41  | Side of Bucks House (1)                     |
| 4   | 41 Bendlowes Road                           | 42  | Side of Bucks House (2)                     |
| 5   | 33 Bendlowes Road                           | 43  | Bucks House                                 |
| 6   | 12 Bendlowes Road                           | 44  | The Vine X 🛊 🛉                              |
| 7   | St Marys Church                             | 45  | Between The Lines, Vine Street              |
| 8   | Holy Spirit, Catholic Church                | 46  | Foxes, 2 Vine Street                        |
| 9   | Outside the Catholic Church Garage          | 47  | North Place, Crown Street                   |
| 10  | School (1) - Great Bardfield Pre-School     | 48  | Crown Green (1) - Hillside Animal Sanctuary |
| 11  | School (2) - School BBQ 💢                   | 49  | Crown Green (2)                             |
| 12  | School Green (1) GARAGE SALE MAPS FOR SALE! | 50  | North House, Bridge Street                  |
| 13  | School Green (2)                            | 51  | Orchard House, Bridge Street                |
| 14  | School Green (3)                            | 52  | Al-Mar, Bridge Street                       |
| 15  | School Green (4) - Flossophy                | 53  | 6 Wedgewood End, Bridge Street              |
| 16  | School Green (5) - 1st Finchingfield Scouts | 54  | Wedgewood Grange, Bridge Street             |
| 17  | Causeway Green (1)                          | 55  | 4 Rutland Place, Bridge Street              |
| 18  | Causeway Green (2)                          | 56  | 10 Rutland Place, Bridge Street             |
| 19  | Causeway Green (3)                          | 57  | Sycamore Cottage, Bridge End                |
| 20  | Causeway Green (4)                          | 58  | Bridge Farm, Bridge End                     |
| 21  | The Green (1)                               | 59  | 5 Northfield (garage to rear of)            |
| 22  | The Green (2)                               | 60  | 3 Northampton Meadow                        |
| 23  | The Green (3)                               | 61  | 15 Northampton Meadow                       |
| 24  | The Green (4)                               | 62  | 22 Northampton Meadow                       |
| 25  | The Green (5)                               | 63  | 28 Northampton Meadow                       |
| 26  | 3 Mill Close                                | 64  | 6 Durham Close                              |
| 27  | 4 Mill Close                                | 65  | Claypits Cottage, Dunmow Road               |
| 28  | 11 Mill Close                               | 66  | 1 Oak Cottage, Dunmow Road                  |
| 29  | 1 Fountain Terrace                          | 67  | Victoria Cottage, Dunmow Road               |
| 30  | Outside the Co-Op                           | 68  | Field House, Dunmow Road                    |
| 31  | Brook House, Brook Street                   | 69  | Baddow Cottage, Dunmow Road                 |
| 32  | The Firs, Brook Street                      | 70  | Kushta, Dunmow Road                         |
| 33  | Prances, Brook Street                       | 71  | Place Farm Cottage, Dunmow Road             |
| 34  | Goldstones, Brook Street                    | 72  | Rosemount, Dunmow Road                      |
| 35  | 3 High Street                               | 73  | Braeside, Dunmow Road                       |
| 36  | Box Cottage, High Street                    | 74  | Elms, Dunmow Road                           |
| 37  | 2, The Corniche                             | 75  | Willowmead, Dunmow Road                     |
| 38  | The Bell 💢 🛊 🛉                              | 76  | Marygarth, Crown St                         |
|     |                                             | *   | ·                                           |

# Date for your diary:

The garage sale is supported by the following local businesses:

Bardfield Garage Sale 2016 will be on Saturday 7th May