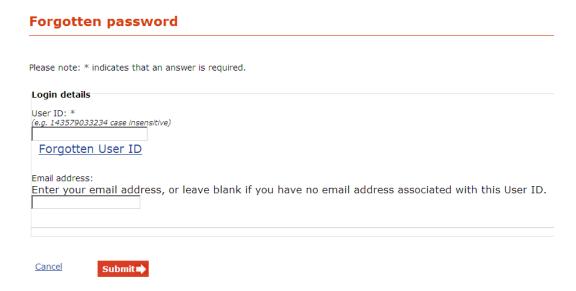

- When you have finished your online session, you should either close t
   Please do not use the browser back button as it may not function as

The way of recovering a user ID or password is very similar. Select either 'forgotten your user ID' or 'forgotten your password' as appropriate.

When you click the **submit** button first part of your user ID will be shown on the screen with the remainder sent to your email address

The only difference when recovering a password is that you will need to enter your user ID with your email address.

Part of your password will appear on the screen with the remainder in an email.