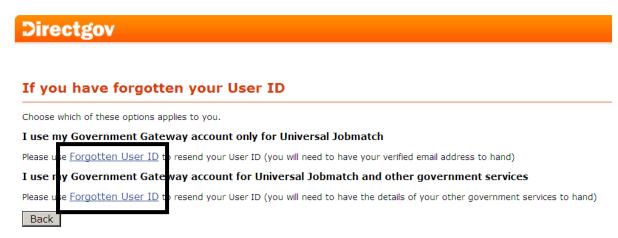

- When you have finished your online session, you should either close t
   Please do not use the browser back button as it may not function as

The way of recovering a user ID or password is very similar. Select either 'forgotten your user ID' or 'forgotten your password' as appropriate.

Select the link relevant to whether you use the Government Gateway account only for Universal Johnatch or for other government services as well.

You will be asked to enter your password and the email address used when creating your account.