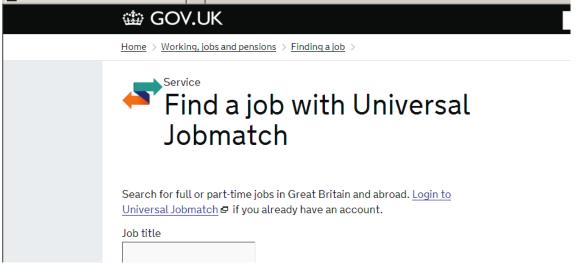

## Select login to Universal Jobmatch

Enter your Gateway ID number and password then click on Log in.

Don't panic if you misplaced or cannot remember your user ID or password, simply select the forgotten your user ID or forgotten your password option.