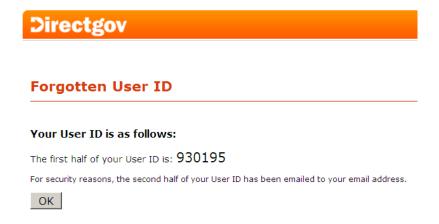

When you click the **submit** button first part of your user ID will be shown on the screen with the remainder sent to your email address

The only difference when recovering a password is that you will need to enter your user ID with your email address.