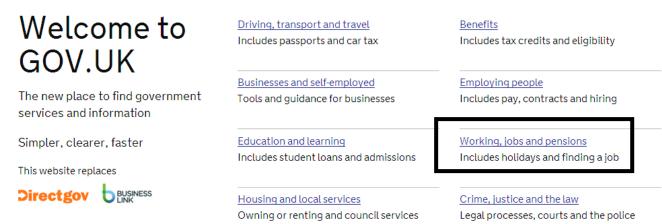

## **Logging into Universal Job Match**

Go to the web site address www.gov.uk

Click on the Working, jobs and pensions section and then Finding a Job on the next screen followed by Find a Job with Universal Job Match.