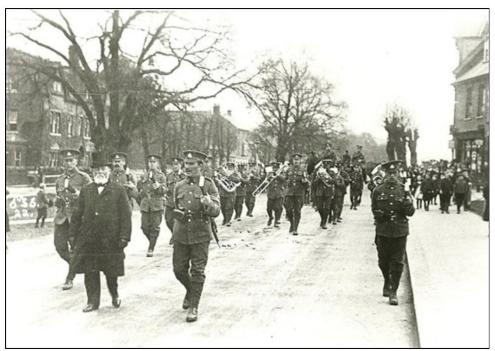

l re-commence at the Parish and St John's Churches next Sunday morning. Mr E R Billingham, organist, will again give organ recitals after Sunday evening service at the parish church; in fact, a start was made last Sunday, such favourite hymns as 'Lead, Lindly Light' and 'Fight the Good Fight' being also sung. The weather has not been very favourable for the drilling of the troops this week. On Sunday Harpenden received an 'invasion' of soldiers in motor cars and buses from Golders Green, when the 'operations' included movements on the Common and luncheon in the village. <sup>42</sup>

Photos of the North Staffs Regiment in Harpenden.







<sup>&</sup>lt;sup>42</sup> Source: http://www.harpenden-history.org.uk/page/the\_sherwood\_foresters\_billeted\_in\_harpenden\_1914-1915;

Page | 29



10. Military funeral, High Street, Harpenden, Winter 1914-15 LHS archives - SF 0028

During February of 1915, whilst stationed at Harpenden, Arthur became ill with pneumonia. There were almost daily updates in the Burton Mail giving details of his progress.

# AN ATTACK OF PHEUMONIA.

Captain A. J. Clay, a director of Messrs. Bass Ratcliff and Gretton, Ltd., who left Burton for Harpenden last Saturday week with the 6th (Reserve) Battalion North Stafferdshire Regiment is suffering from pneumonia at his billet.

A special st has been summoned, who gives a hopeful account of the patient's condition.

Mr. Gerard Clay is now with his brother, and to-day wired that there is a rather better report of Captain A. J. Clay, but that he is not yet out of danger.

10th February 1915

# CAPTAIN A. J.