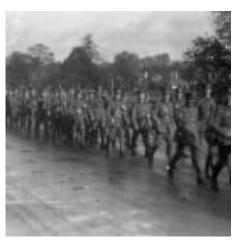

and the arrangement for this department are in the hands of a committee of ladies.

Church parade services for the battalions, some of which have bands, will re-commence at the Parish and St John's Churches next Sunday morning. Mr E R Billingham, organist, will again give organ recitals after Sunday evening service at the parish church; in fact, a start was made last Sunday, such favourite hymns as 'Lead, Lindly Light' and 'Fight the Good Fight' being also sung. The weather has not been very favourable for the drilling of the troops this week. On Sunday Harpenden received an 'invasion' of soldiers in motor cars and buses from Golders Green, when the 'operations' included movements on the Common and luncheon in the village. <sup>42</sup>

Photos of the North Staffs Regiment in Harpenden.







<sup>&</sup>lt;sup>42</sup> Source: http://www.harpenden-history.org.uk/page/the\_sherwood\_foresters\_billeted\_in\_harpenden\_1914-1915;

Page | 29



10. Military funeral, High Street, Harpenden, Winter 1914-15 LHS archives - SF 0028

During February of 1915, whilst stationed at Harpenden, Arthur became ill with pneumonia. There were almost daily updates in the Burton Mail giving details of his progress.

# AN ATTACK OF PHEUMONIA.

Captain A. J. Clay, a director of Messrs. Bass Ratcliff and Gretton, Ltd., who left Burton for Harpenden last Saturday week with the 6th (Reserve) Battalion North Stafferdshire Regiment is suffering from pneumonia at his billet.

A special st has been summoned, who gives a hopeful account of the patient's condition.

Mr. Gerard Clay is now with his brot