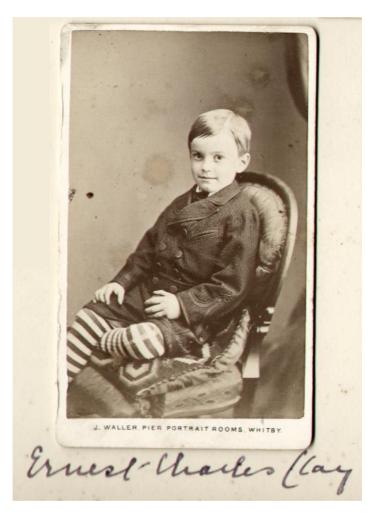

Arthur had three younger brothers:

Gerard Arden Clay, born 1871

Ernest Charles Clay, born 1872

Wilfred Henry clay, born 1874

The boy's mother Agnes Lucy (known as Aggie) died, aged 35, on 17 February 1874, three days after giving birth to Wilfred. Family tradition has it that her husband came home from work to find her bleeding to death, and the midwife in a drunken stupor on the floor, although a contemporary note records that she died "suddenly."

### Arthur's three younger brothers.

Gerard Arden Clay

Ernest Charles Clay

Wilfred Henry Clay

In 1871 the Census Records show that the family were living at Stapenhill House in Burton upon Trent. Father Charles John's occupation shows as Barrister at Law and Brewers Merchant. Arthur is 11 months old and his brother Gerard is less than a month old - and has not yet been given a name. The family have eight staff working for them including a butler, various nurses and housemaids. See page 7 for the 1871 Census Record.