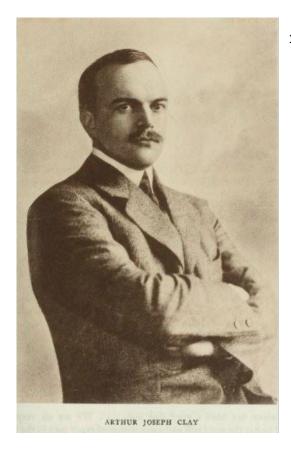

In 1884, when Arthur was about 13, he started at Harrow – a boarding school for boys. The insert below from the Harrow School Register shows that Arthur was there from 1884 to 1889. Henry Montagu Butler (an English academic and Clergyman) was the Headmaster. The Small Houses mentioned provided board for 5-10 boys whilst waiting for a space in the large house (of which there were 12 – each of about 70 boys) with a 13<sup>th</sup> used as an overflow. Each house had its own facilities, customs and traditions and competed in sporting events against each other.

1884<sup>2</sup>] HENRY MONTAGU BUTLER.

427

Clay, Arthur Joseph (Small Houses and Mr. Cruikshank's), son of C. J. Clay, Esq., Holly Bush, near Burton-on-Trent. Left 1889<sup>2</sup>. New Coll. Oxf., B.A. and M.A. 1896; Director of Bass, Ratcliff & Gretton, Brewers, and of the Gordon Hotels; Capt. 6th (Res.) Batt. N. Staffs. Regt. DIED of pneumonia, at Harpenden, whilst on duty with his Regt., Feb. 18th, 1915.