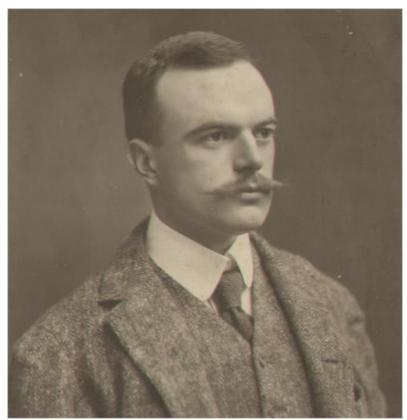

# Major Arthur Joseph Clay

6th Battalion North Staffordshire Regiment

Arthur Joseph Clay was born on 29<sup>th</sup> April 1870 at Stapenhill House, Stapenhill (picture below). Stapenhill Gardens in Burton are the gardens to the now demolished house. The photo below is from a family photo album. The writing on the right hand side indicates that Arthur is one of the boys sitting on the steps.