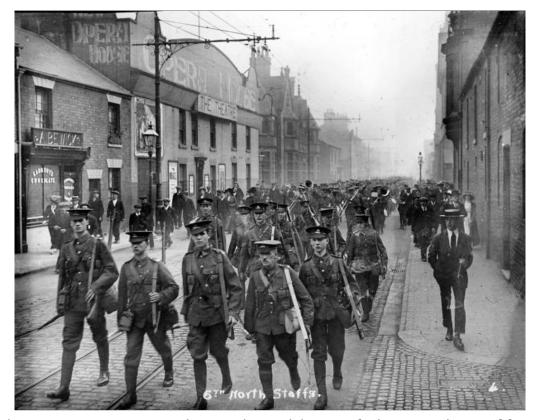

# Major Arthur Joseph Clay

6th Battalion North Staffordshire Regiment

Arthur Joseph Clay was born on 29<sup>th</sup> April 1870 at Stapenhill House, Stapenhill (picture below). Stapenhill Gardens in Burton are the gardens to the now demolished house. The photo below is from a family photo album. The writing on the right hand side indicates that Arthur is one of the boys sitting on the steps.