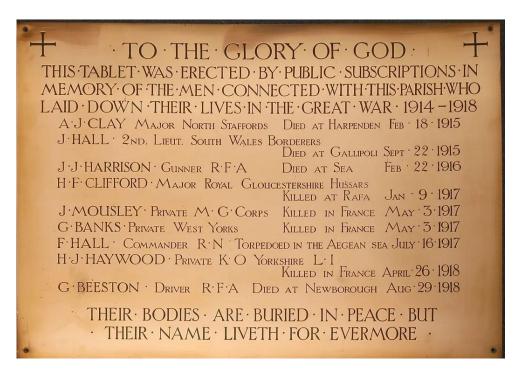

here on the north wall of the nave the brass tablet had been fixed. Here prayers were offered "in remembrance of a brave soldier," as the Rector expressed it, and prayers from the burial service were also said, as well as others from the service of dedication of memorials in churches. Returning to the chancel, prayers of intercession for the war followed, and the passage of Scripture commencing, "But I would not have you be ignorant, brethren, concerning them which are asleep" (I Thess. iv. 13-18) was read. At the close of the service the organist rendered "Blest are the departed" (from Spohr's "Last Judgment"). It was a short, simple, but very impressive service.



The
Commemorative
Plaque in
Harpenden
Church.

45

Arthur is also remember on a commemorative plaque in Newborough Church.



The
Commemorative
Plaque in
Newborough
Church.

46

<sup>&</sup>lt;sup>45</sup> Source: www.findagrave.com/memorial/196174868/arthur-joseph-clay;

<sup>&</sup>lt;sup>46</sup> Source: https:/www.newboroughvillage.co.uk/history;

In Memory of

### Major

# Arthur Joseph Clay

2nd/6th Bn., North Staffordshire Regiment who died on 18 February 1915 Age 43

Eldest son of Charles John Clay, of Holly Bush, Newborough; husband of Bridget Clay, of The Well House, Banstead, Surrey.

#### Remembered with Honour

Newborough (All Saints) Churchyard





Commemorated in perpetuity by the Commonwealth War Graves Commission

47

<sup>&</sup>lt;sup>47</sup> Commonwealth War Graves Commission



### The Netherseal Village War Memorial



48

Document Author: Jill Hempsall, Netherseal

<sup>&</sup>lt;sup>48