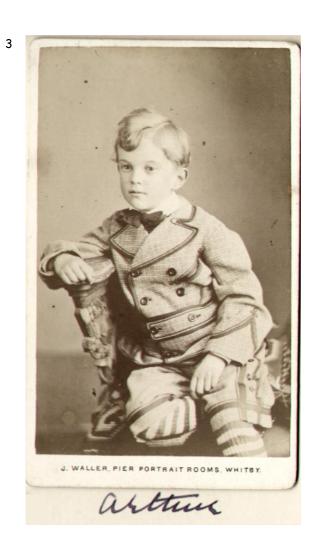

# Major Arthur Joseph Clay

6th Battalion North Staffordshire Regiment

Arthur Joseph Clay was born on 29<sup>th</sup> April 1870 at Stapenhill House, Stapenhill (picture below). Stapenhill Gardens in Burton are the gardens to the now demolished house. The photo below is from a family photo album. The writing on the right hand side indicates that Arthur is one of the boys sitting on the steps.