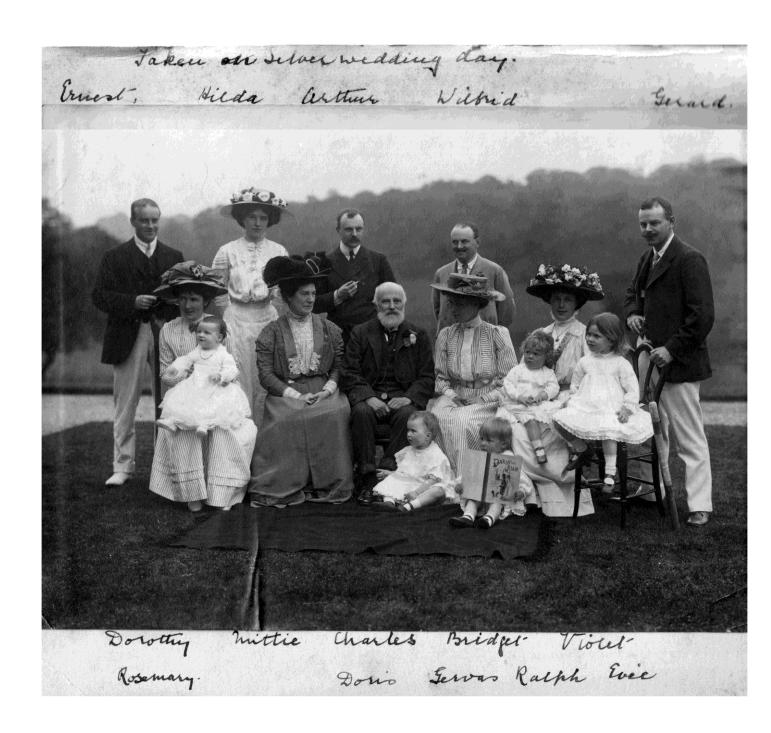

Mosley Sir Oswald bart. D.L. Rolleston hall, Burton-on-Trent

Fowler-Butler Major-Gen. Robert, Barton-under-Needwood, Burton-on-Trent

Bass William Arthur Hamar esq. Byrkley lodge, Burtonon-Trent

Bridgman Henry Edward esq. Bridge street, Burtonon-Trent

Charrington Hugh Spencer esq. Dove cliff, Burton-on-Trent Clay Arthur Joseph esq. Grangewood house, Over Scal, Ashby-de-la-Zouch

Clay Charles John esq. Hollybush hall, Burton-on-Trent



In 1910, Arthur's father Charles died and he inherited Hollybush Hall. As he was now living at Grangewood Hall, he sold the property to the Hignet family.<sup>34</sup>

<sup>&</sup>lt;sup>33</sup> Ancestry.co.uk UK Midlands and Various UK Trade Directories 1770-1941 Staffordshire 1908 Kelly's Directory

<sup>34</sup> www.newboroughvillage.co.uk/history



Family Photograph taken in 1909. Arthur and his brothers are on the back row. His stepmother and father sit in the middle of the photo. His wife Bridget is next to Charles John on the right and their two daughters Doris and Evie are on the front row.

The 1911 Census record shows Arthur and Bridget at Grangewood Hall, and married for five years. Their children Evie and Charles aged 5 and a year old aren't listed.

They are found on a separate page of the Census Records. Along with a Children's Nurse and a Nursemaid, the children are boarders at No1 Wellington Crescent, Ramsgate - a boarding house on the sea front. It can be assumed that they were on holiday (a similar occurrence is highlighted in the family scrapbooks where a children's nurse took Arthur's brother Gerard's children on ho