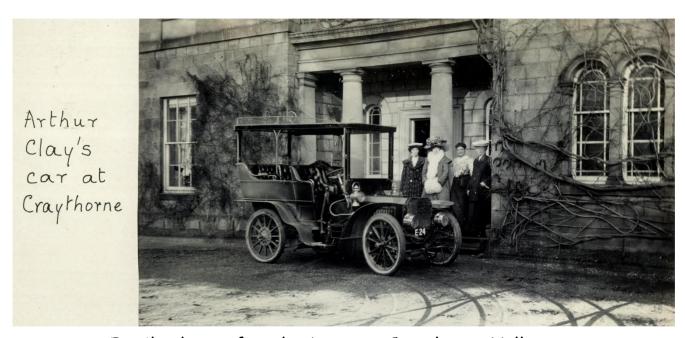

# Major Arthur Joseph Clay

6th Battalion North Staffordshire Regiment

Arthur Joseph Clay was born on 29<sup>th</sup> April 1870 at Stapenhill House, Stapenhill (picture below). Stapenhill Gardens in Burton are the gardens to the now demolished house. The photo below is from a family photo album. The writing on the right hand side indicates that Arthur is one of the boys sitting on the steps.