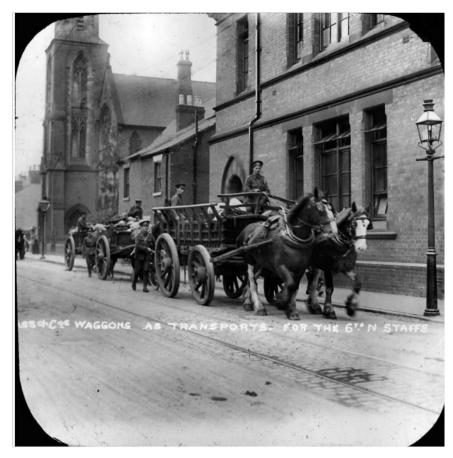

# Major Arthur Joseph Clay

6th Battalion North Staffordshire Regiment

Arthur Joseph Clay was born on 29<sup>th</sup> April 1870 at Stapenhill House, Stapenhill (picture below). Stapenhill Gardens in Burton are the gardens to the now demolished house. The photo below is from a family photo album. The writing on the right hand side indicates that Arthur is one of the boys sitting on the steps.