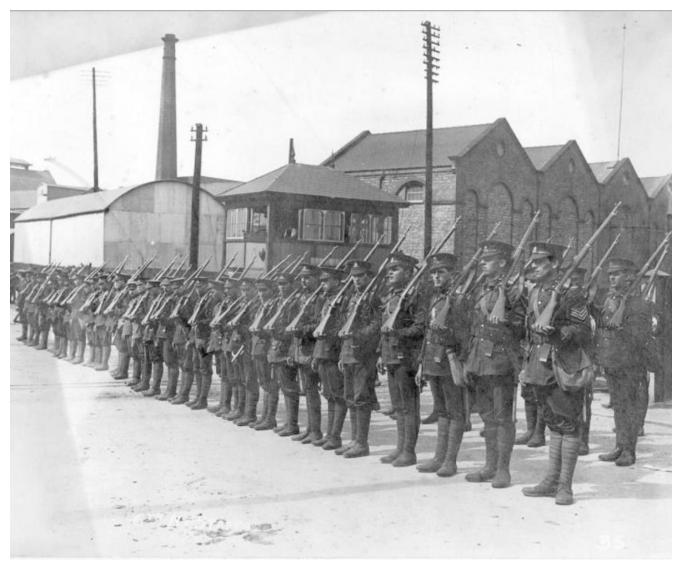

# Major Arthur Joseph Clay

6th Battalion North Staffordshire Regiment

Arthur Joseph Clay was born on 29<sup>th</sup> April 1870 at Stapenhill House, Stapenhill (picture below). Stapenhill Gardens in Burton are the gardens to the now demolished house. The photo below is from a family photo album. The writing on the right hand side indicates that Arthur is one of the boys sitting on the steps.