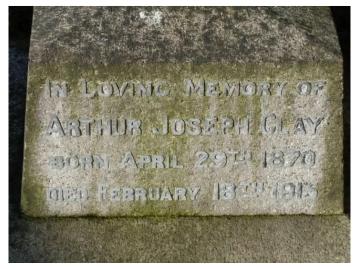

# Major Arthur Joseph Clay

6th Battalion North Staffordshire Regiment

Arthur Joseph Clay was born on 29<sup>th</sup> April 1870 at Stapenhill House, Stapenhill (picture below). Stapenhill Gardens in Burton are the gardens to the now demolished house. The photo below is from a family photo album. The writing on the right hand side indicates that Arthur is one of the boys sitting on the steps.