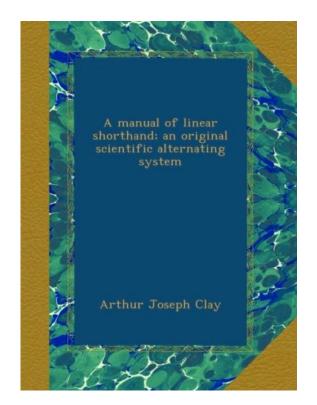

In 1898, Arthur invented a system of shorthand. It was published in 1898 by Bemrose & Sons and called 'A Manual of Linear Shorthand - An Original Scientific Alternating System'.

The book sold for 1/-.

It is still available to buy today and is considered an important piece of historical work 20