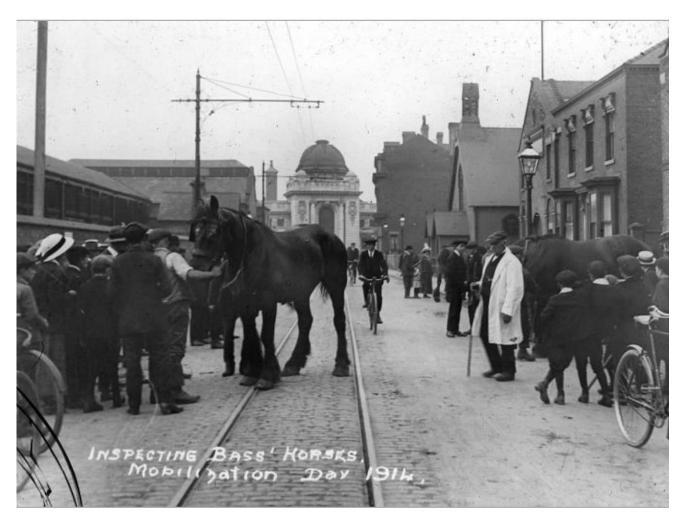

# Major Arthur Joseph Clay

6th Battalion North Staffordshire Regiment

Arthur Joseph Clay was born on 29<sup>th</sup> April 1870 at Stapenhill House, Stapenhill (picture below). Stapenhill Gardens in Burton are the gardens to the now demolished house. The photo below is from a family photo album. The writing on the right hand side indicates that Arthur is one of the boys sitting on the steps.