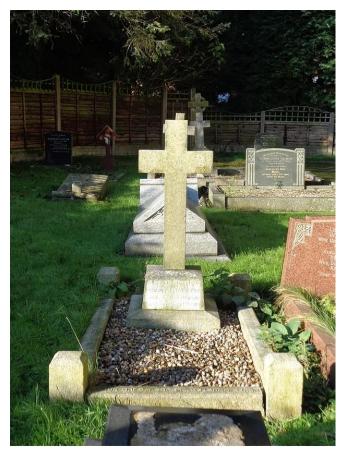

# Major Arthur Joseph Clay

6th Battalion North Staffordshire Regiment

Arthur Joseph Clay was born on 29<sup>th</sup> April 1870 at Stapenhill House, Stapenhill (picture below). Stapenhill Gardens in Burton are the gardens to the now demolished house. The photo below is from a family photo album. The writing on the right hand side indicates that Arthur is one of the boys sitting on the steps.