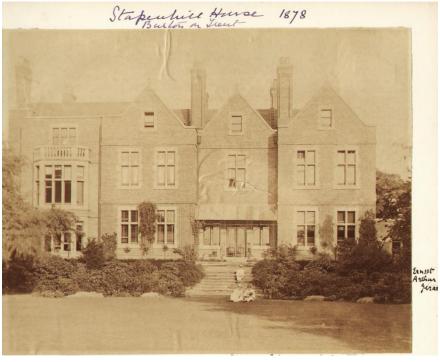

# Major Arthur Joseph Clay

6th Battalion North Staffordshire Regiment

Arthur Joseph Clay was born on 29<sup>th</sup> April 1870 at Stapenhill House, Stapenhill (picture below). Stapenhill Gardens in Burton are the gardens to the now demolished house. The photo below is from a family photo album. The writing on the right hand side indicates that Arthur is one of the boys sitting on the steps.