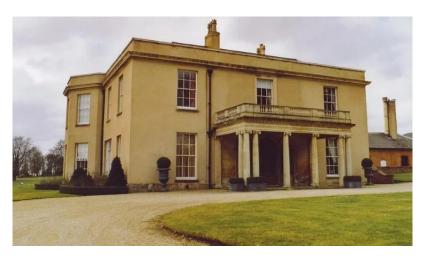

# Major Arthur Joseph Clay

6th Battalion North Staffordshire Regiment

Arthur Joseph Clay was born on 29<sup>th</sup> April 1870 at Stapenhill House, Stapenhill (picture below). Stapenhill Gardens in Burton are the gardens to the now demolished house. The photo below is from a family photo album. The writing on the right hand side indicates that Arthur is one of the boys sitting on the steps.