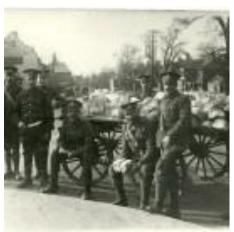

the arrangement for this department are in the hands of a committee of ladies.

Church parade services for the battalions, some of which have bands, will re-commence at the Parish and St John's Churches next Sunday morning. Mr E R Billingham, organist, will again give organ recitals after Sunday evening service at the parish church; in fact, a start was made last Sunday, such favourite hymns as 'Lead, Lindly Light' and 'Fight the Good Fight' being also sung. The weather has not been very favourable for the drilling of the troops this week. On Sunday Harpenden received an 'invasion' of soldiers in motor cars and buses from Golders Green, when the 'operations' included movements on the Common and luncheon in the village. <sup>42</sup>

Photos of the North Staffs Regiment in Harpenden.







<sup>&</sup>lt;sup>42</sup> Source: http://www.harpenden-history.org.uk/page/the\_sherwood\_foresters\_billeted\_in\_harpenden\_1914-1915;

Page | 29



10. Military funeral, High Street, Harpenden, Winter 1914-15 LHS archives - SF 0028

During February of 1915, whilst stationed at Harpenden, Arthur became ill with pneumonia. There were almost daily updates in the Burton Mail giving details of his progress.

# AN ATTACK OF PHEUMONIA.

Captain A. J. Clay, a director of Messrs. Bass Ratcliff and Gretton, Ltd., who left Burton for Harpenden last Saturday week with the 6th (Reserve) Battalion North Stafferdshire Regiment is suffering from pneumonia at his billet.

A special st has been summoned, who gives a hopeful account of the patient's condition.

Mr. Gerard Clay is now with his brother,