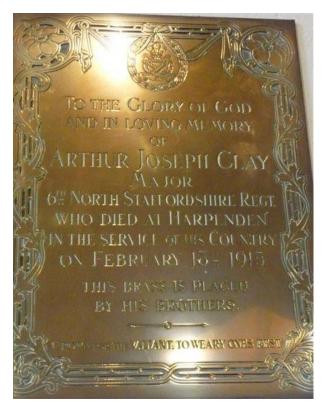

1884<sup>2</sup>] HENRY MONTAGU BUTLER.

427

Clay, Arthur Joseph (Small Houses and Mr. Cruikshank's), son of C. J. Clay, Esq., Holly Bush, near Burton-on-Trent. Left 1889<sup>2</sup>. New Coll. Oxf., B.A. and M.A. 1896; Director of Bass, Ratcliff & Gretton, Brewers, and of the Gordon Hotels; Capt. 6th (Res.) Batt. N. Staffs. Regt. DIED of pneumonia, at Harpenden, whilst on duty with his Regt., Feb. 18th, 1915.