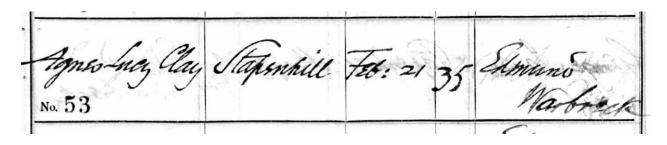

The details below are shown in the Stapenhill Burials Record for that year.8

Aggie's still unmarried sister, Margaret Isabella Arden, two and a half years her senior, came to take care of the four little boys, then all under five; they called her "Aunt Mardit". But tragedy struck again only four years later, when she died after a fall from a horse in 1878.